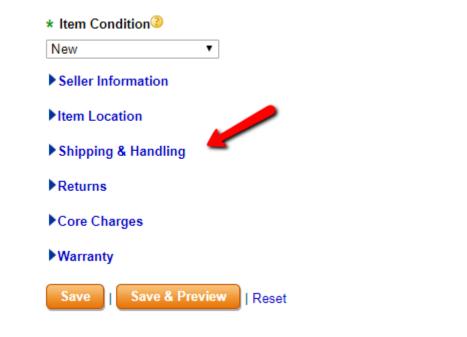

Step 3 – Click Shipping & Handling (you should review other settings and options as well)

# Step 4 – Edit Shipping Settings

- ▼Shipping & Handling
- \* Order Processing Time 📀
- 1 business day 🔹 🔻
- \* Global Shipping Program
- Yes
- No
- Domestic
- International
- ▼Exclude Options
- Alaska/Hawaii
  APO/FPO
  US Protectorates
  PO Box

# Step 5 – Edit Return and Core Charge Settings